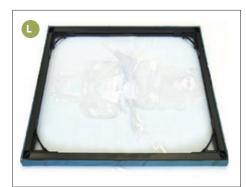

#### **STEP 10**

Your wallart frame and fabric should now look like **(**).

Your Fika Wallart system is now installed and is ready to be displayed. Enjoy!