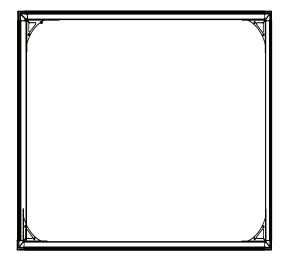

# STEP 6

Your Frame should look like G.

Your Frame is now ready to attach the Wallart Fabric.