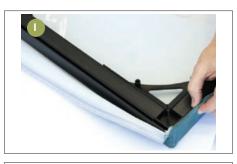

#### **STEP 8**

Start at one corner and tuck the Rubber Beading into the channel as shown in **1**.

Your frame corner should look like **J**. Continue to tuck Beading into all four corners.