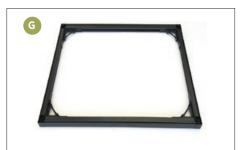

# STEP 6

Your Frame should look like G.

Your Frame is now ready to attach the Wallart Fabric.