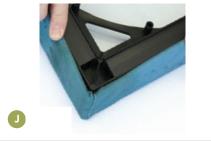

#### **STEP 8**

Start at one corner and tuck the Rubber Beading into the channel as shown in **1**.

Your frame corner should look like **J**. Continue to tuck Beading into all four corners.