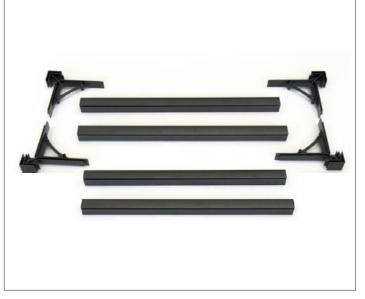

# ITEM LIST

Wallart Fabric folded/supplied in Plastic Bag

Frame Parts supplied for Frame Size

4 x Frame Corners

4 x Frame Lengths

**Assembled Frame Front View** 