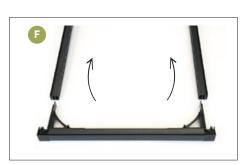

### **STEP 5**

Attach the second Frame Length from Step 2 to the end of the frame as shown in **F**.