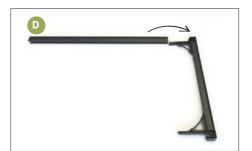

## STEP 3

Slide the other Frame Length into the Frame Corner that is attached to the Frame Length as shown in **D**.