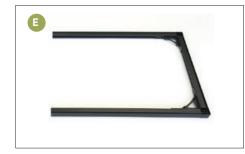

se. Remember, one of the greatest benefits of our system is that you can remove and replace your custom wallart prints at will. We hope you enjoy this high quality framing system in your home or office.

# ITEM LIST





Wallart Fabric folded/supplied in Plastic Bag



Frame Parts supplied for Frame Size



4 x Frame Corners

4 x Frame Lengths



**Assembled Frame Front View** 

# FRAME ASSEMBLY





#### **STEP 1**

Join 2 Frame Corners to both sides of 1 Frame Length as shown in (A) and (B)

Slide into groove then snap in place.



### **STEP 2**

Repeat Step 1 for the second Frame Length. You should have 2 x of the Frame Lengths with 4 x Frame Corners as shown in C.



## STEP 3

Slide the other Frame Length into the Frame Corner that is attached to the Frame Length as shown in **D**.



#### **STEP 4**

Repeat Step 3 with the other Frame Length as shown in (5).



### **STEP 5**

Attach the second Frame Length from Step 2 to the end of the frame as shown in **F**.



# STEP 6

Your Frame should look like G.

Your Frame is now ready to attach the Wallart Fabric.

# WALLART FABRIC ASSEMBLY





#### **STEP 7**

Place Wallart Fabric under the frame, aligning with the Frame Corners **H**.





#### **STEP 8**

Start at one corner and tuck the Rubber Beading into the channel as shown in **1**.

Your frame corner should look like **J**. Continue to tuck Beading into all four corners.



## **STEP 9**

Once the Beading has been tucked into all four Frame Corners, start to tuck Beading into the sides of the frame as shown in K.



#### **STEP 10**

Your wallart frame and fabric