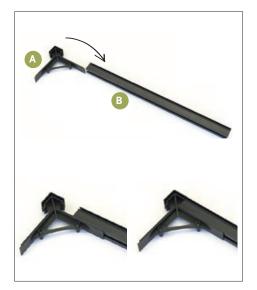

#### **STEP 1**

Join 2 Frame Corners to both sides of 1 Frame Length as shown in (A) and (B)

Slide into groove then snap in place.