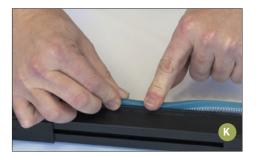

## **STEP 9**

Once the Beading has been tucked into all four Frame Corners, start to tuck Beading into the sides of the frame as shown in K.