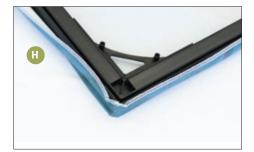

#### **STEP 7**

Place Wallart Fabric under the frame, aligning with the Frame Corners **H**.