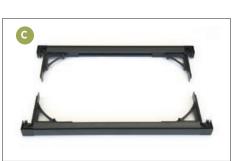

### **STEP 2**

Repeat Step 1 for the second Frame Length. You should have 2 x of the Frame Lengths with 4 x Frame Corners as shown in C.