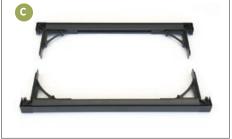

# ASSEMBLY MANUAL

20"x 16" | 24"x 16" | 24"x 36" | 40"x 20"





Thank You for purchasing from Fika Wallart!

Not ony have you received this amazing product but you have just planted one tree and contributed to a great cause. Remember, one of the greatest benefits of our system is that you can remove and replace your custom wallart prints at will. We hope you enjoy this high quality framing system in your home or office.

# ITEM LIST







Wallart Fabric folded/supplied in Plastic Bag

Frame Parts supplied for Frame Size



4 x Frame Corners

2 x Short Frame Lengths

2 x Long Frame Lengths



**Assembled Frame Front View** 

## FRAME ASSEMBLY









#### STEP 1

Join 2 Frame Corners to both sides of 1 Short Frame Length as shown in A and B

Slide into groove then snap in place.

#### STEP 2

#### STEP 3

Slide the Long Frame Length into the Frame Corner that is attached to the Short Frame Length as shown in .



### STEP 4

Repeat Step 3 with the other Long Frame Length as shown in **E**.



#### STEP 5

Attach the second Short Frame Length from Step 2 to the end of the frame as shown in **F**.



#### STEP 6

Your Frame should look like **G**.

Your Frame is now ready to attach the Wallart Fabric.

## WALLART FABRIC ASSEMBLY









#### STEP 7

Place Wallart Fabric under the frame, aligning with the Frame Corners H.

#### STEP 8

Start at one corner and tuck the Rubber Beading into the channel as shown in 1.

Your frame corner