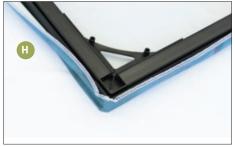

#### STEP 7

Place Wallart Fabric under the frame, aligning with the Frame Corners H.