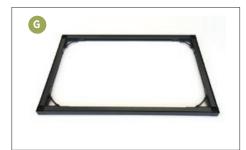

#### STEP 6

Your Frame should look like **G**.

Your Frame is now ready to attach the Wallart Fabric.