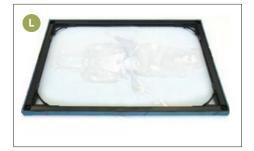

s attached to the Short Frame Length as shown in .



### STEP 4

Repeat Step 3 with the other Long Frame Length as shown in **E**.



#### STEP 5

Attach the second Short Frame Length from Step 2 to the end of the frame as shown in **F**.



#### STEP 6

Your Frame should look like **G**.

Your Frame is now ready to attach the Wallart Fabric.

## WALLART FABRIC ASSEMBLY









#### STEP 7

Place Wallart Fabric under the frame, aligning with the Frame Corners H.

#### STEP 8

Start at one corner and tuck the Rubber Beading into the channel as shown in 1.

Your frame corner should look like **J**. Continue to tuck Beading into all four corners.

#### STEP 9

Once the Beading has been tucked into all four Frame Corners, start to tuck Beading into the sides of the frame as shown in **K**.



Your Fika Wallart system is now installed and is ready to be displayed. Enjoy!

#### **STEP 10**

Your wallart frame and fabric should now look like ①.