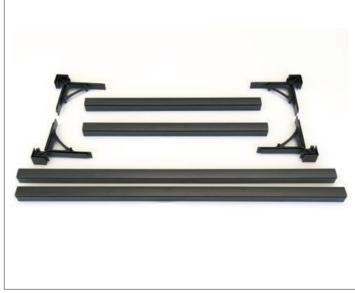

# ITEM LIST

Wallart Fabric folded/supplied in Plastic Bag

Frame Parts supplied for Frame Size

4 x Frame Corners

2 x Short Frame Lengths

2 x Long Frame Lengths

**Assembled Frame Front View** 