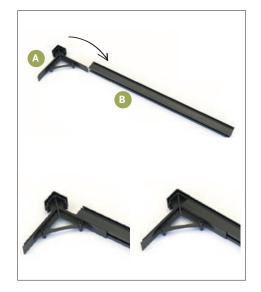

#### STEP 1

Join 2 Frame Corners to both sides of 1 Short Frame Length as shown in A and B

Slide into groove then snap in place.