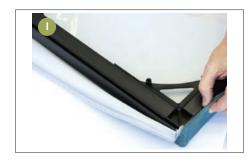

#### STEP 8

Start at one corner and tuck the Rubber Beading into the channel as shown in 1.

Your frame corner should look like **J**. Continue to tuck Beading into all four corners.