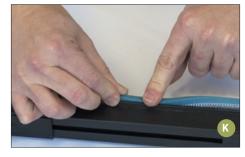

#### STEP 9

Once the Beading has been tucked into all four Frame Corners, start to tuck Beading into the sides of the frame as shown in **K**.

Your Fika Wallart system is now installed and is ready to be displayed. Enjoy!