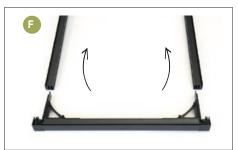

#### STEP 5

Attach the second Short Frame Length from Step 2 to the end of the frame as shown in **F**.