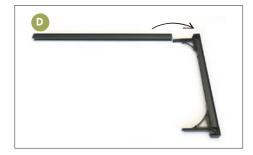

#### STEP 3

Slide the Long Frame Length into the Frame Corner that is attached to the Short Frame Length as shown in .