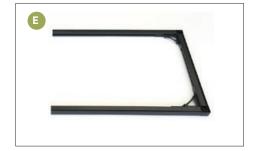

received this amazing product but you have just planted one tree and contributed to a great cause. Remember, one of the greatest benefits of our system is that you can remove and replace your custom wallart prints at will. We hope you enjoy this high quality framing system in your home or office.

# ITEM LIST







Wallart Fabric folded/supplied in Plastic Bag

Frame Parts supplied for Frame Size



4 x Frame Corners

2 x Short Frame Lengths

2 x Long Frame Lengths



**Assembled Frame Front View** 

## FRAME ASSEMBLY









#### STEP 1

Join 2 Frame Corners to both sides of 1 Short Frame Length as shown in A and B

Slide into groove then snap in place.

#### STEP 2

#### STEP 3

Slide the Long Frame Length into the Frame Corner that is attached to the Short Frame Length as shown in .



### STEP 4

Repeat Step 3 with the other Long Frame Length as shown in **E**.



#### STEP 5

Attach the second Short Frame Length from Step 2 to the end of the frame as shown in **F**.



#### STEP 6

Your Frame should look like **G**.

Your Frame is now ready to attach the Wallart Fabric.

## WALLART FABRIC ASSEMBLY









#### STEP 7

Place Wallart Fabric under the frame, aligning with the Frame Corners H.

#### STEP 8

Start at one corner and tuck the Rubber Beading into the channel as shown in 1.

Your frame corner should look like **J**. Continue to tuck Beading into all four corners.

#### STEP 9

Once the Beading has been tucked into all four Frame Corners, start to tuck Beading into the sides of the frame as shown in **K**.



Your Fika Wallart system is now installed and is r